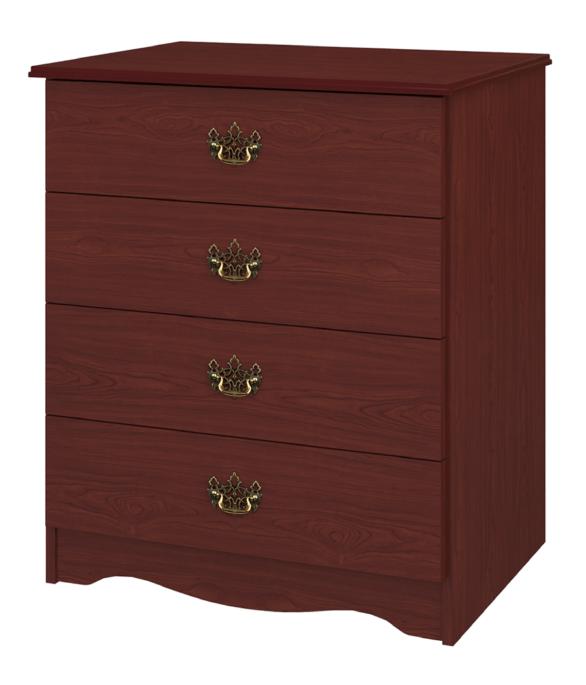

# beaufort Chest Wide 4 Drawers

Kwalu's Beaufort Collection delivers a traditional casegood to senior living environments. The gently radiused corners, overlay door and drawer design and OG edging contribute to a sense of refinement and classic elegance your residents will appreciate. The product is required to be wall mounted for safety. Using the kit provided, please follow provided instructions exactly.

Model: BECH40W 31.5W 19D 36H