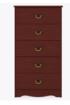

# beaufort

Chest Wide 4 Drawers

# beaufort Chest Wide 4 Drawers

Kwalu's Beaufort Collection delivers a traditional casegood to senior living environments. The gently radiused corners, overlay door and drawer design and OG edging contribute to a sense of refinement and classic elegance your residents will appreciate. The product is required to be wall mounted for safety. Using the kit provided, please follow provided instructions exactly.

Model: BECH40W 31.5W 19D 36H