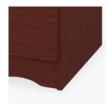

# OG Edging on Top

This traditional 3/8" tiered edging on the top adds character.