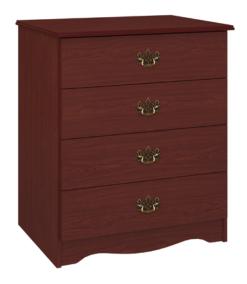

# beaufort Chest Wide 4 Drawers

Kwalu's Beaufort Collection delivers a traditional casegood to senior living environments. The gently radiused corners, overlay door and drawer design and OG edging contribute to a sense of refinement and classic elegance your residents will appreciate. The product is required to be wall mounted for safety. Using the kit provided, please follow provided instructions exactly.

Model: BECH40W 31.5W 19D 36H