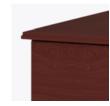

# OG Edging on Top

This traditional 3/8" tiered edging on the top adds character.